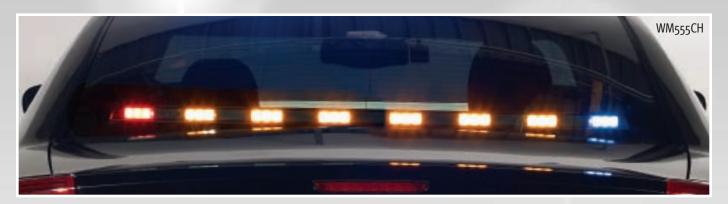

### **Design Features**

- · Fits in the Rear Window
- Easy to Install
- · Mounting Brackets Included
- TriCore lightheads have Greater Off-angle Signal
- Directional LEDs
- Easy to Install in Top or Bottom Mount Positions. Impala and Charger are Bottom Mount Only. Crown Vic is Top and/or Bottom Mount.

### **Options**

- Red, Blue, Amber or White TriCore and LED Lightheads
- TriCore, Optix, LED X Lightheads
- LED X Modules also Available with Wide Optics
- Optix Modules also Available with Wide or Hybrid Optics

### WINGMAN™ TC (TriCore)

|                     | Caprice<br>2011 | Charger<br>2006-2010 | Charger PPV<br>2011 | Crown Vic<br>2006-2011 | Interceptor-Sedan<br>2011 | Impala<br>2006-2011 |
|---------------------|-----------------|----------------------|---------------------|------------------------|---------------------------|---------------------|
| (8) TriCore Modules | WM555CP         | WM555CH              | WM555CH11           | WM555CV                | WM555PI                   | WM555IMP            |
| (6) Tricore Modules |                 | WM655CH              |                     |                        |                           |                     |
| (4) Tricore Modules |                 | WM455CH              |                     | WM455CV                |                           |                     |
| (8) Tricore Modules |                 |                      |                     | WM955CV                |                           |                     |