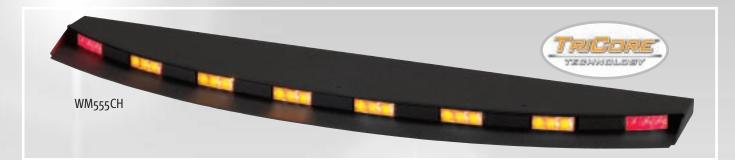

### **Design Features**

- · Fits in the Rear Window
- Easy to Install
- · Mounting Brackets Included
- TriCore lightheads have Greater Off-angle Signal
- Directional LEDs
- Easy to Install in Top or Bottom Mount Positions. Impala and Charger are Bottom Mount Only. Crown Vic is Top and/or Bottom Mount.

### **Options**

- Red, Blue, Amber or White TriCore and LED Lightheads
- TriCore, Optix, LED X Lightheads
- LED X Modules also Available with Wide Optics
- Optix Modules also Available with Wide or Hybrid Optics

### WINGMAN™ TC (TriCore)

|                     | Caprice<br>2011 | Charger<br>2006-2010 | Charger PPV<br>2011 | Crown Vic<br>2006-2011 | Interceptor-Sedan<br>2011 | Impala<br>2006-2011 |
|---------------------|-----------------|----------------------|---------------------|------------------------|---------------------------|---------------------|
| (8) TriCore Modules | WM555CP         | WM555CH              | WM555CH11           | WM555CV                | WM555PI                   | WM555IMP            |
| (6) Tricore Modules |                 | WM655CH              |                     |                        |                           |                     |
| (4) Tricore Modules |                 | WM455CH              |                     | WM455CV                |                           |                     |
| (8) Tricore Modules |                 |                      |                     | WM955CV                |                           |                     |