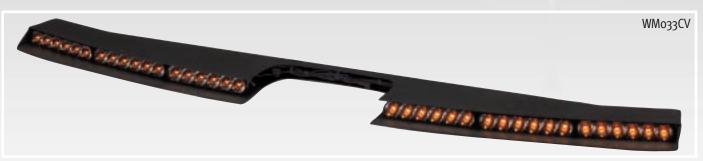

### **Design Features**

- · Fits in the Rear Window
- Easy to Install
- · Mounting Brackets Included
- TriCore lightheads have Greater Off-angle Signal
- Directional LEDs
- Easy to Install in Top or Bottom Mount Positions. Impala and Charger are Bottom Mount Only. Crown Vic is Top and/or Bottom Mount.

### **Options**

- Red, Blue, Amber or White TriCore and LED Lightheads
- TriCore, Optix, LED X Lightheads
- LED X Modules also Available with Wide Optics
- Optix Modules also Available with Wide or Hybrid Optics