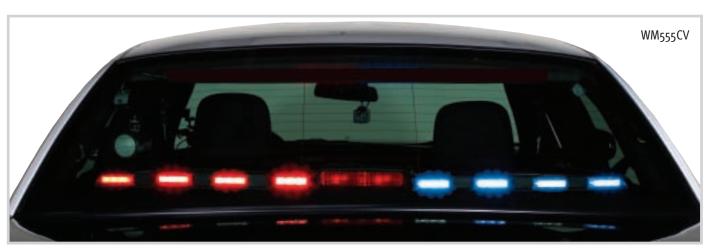

### **Design Features**

- · Fits in the Rear Window
- Easy to Install
- · Mounting Brackets Included
- TriCore lightheads have Greater Off-angle Signal
- Directional LEDs
- Easy to Install in Top or Bottom Mount Positions. Impala and Charger are Bottom Mount Only. Crown Vic is Top and/or Bottom Mount.

### **Options**

- Red, Blue, Amber or White TriCore and LED Lightheads
- TriCore, Optix, LED X Lightheads
- LED X Modules also Available with Wide Optics
- Optix Modules also Available with Wide or Hybrid Optics

### WINGMAN™ TC (TriCore)

|                     | Caprice<br>2011 | Charger<br>2006-2010 | Charger PPV<br>2011 | Crown Vic<br>2006-2011 | Interceptor-Sedan<br>2011 | Impala<br>2006-2011 |
|---------------------|-----------------|----------------------|---------------------|------------------------|---------------------------|---------------------|
| (8) TriCore Modules | WM555CP         | WM555CH              | WM555CH11           | WM555CV                | WM555PI                   | WM555IMP            |
| (6) Tricore Modules |                 | WM655CH              |                     |                        |                           |                     |
| (4) Tricore Modules |                 | WM455CH              |                     | WM455CV                |                           |                     |
| (8) Tricore Modules |                 |                      |                     | WM955CV                |                           |                     |