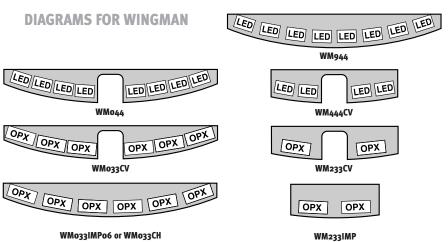

### **Options**

- Red, Blue, Amber or White TriCore and LED Lightheads
- TriCore, Optix, LED X Lightheads
- LED X Modules also Available with Wide Optics
- Optix Modules also Available with Wide or Hybrid Optics

### WINGMAN™ TC (TriCore)

|                     | Caprice<br>2011 | Charger<br>2006-2010 | Charger PPV<br>2011 | Crown Vic<br>2006-2011 | Interceptor-Sedan<br>2011 | Impala<br>2006-2011 |
|---------------------|-----------------|----------------------|---------------------|------------------------|---------------------------|---------------------|
| (8) TriCore Modules | WM555CP         | WM555CH              | WM555CH11           | WM555CV                | WM555PI                   | WM555IMP            |
| (6) Tricore Modules |                 | WM655CH              |                     |                        |                           |                     |
| (4) Tricore Modules |                 | WM455CH              |                     | WM455CV                |                           |                     |
| (8) Tricore Modules |                 |                      |                     | WM955CV                |                           |                     |