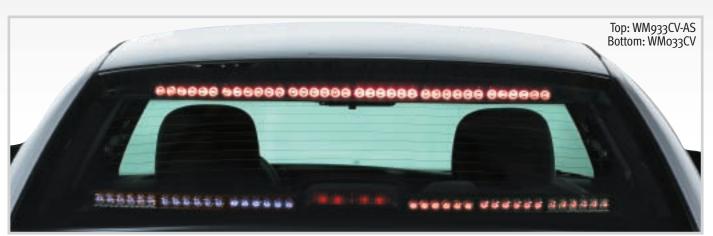

### **Design Features**

- · Fits in the Rear Window
- Easy to Install
- · Mounting Brackets Included
- TriCore lightheads have Greater Off-angle Signal
- Directional LEDs
- Easy to Install in Top or Bottom Mount Positions. Impala and Charger are Bottom Mount Only. Crown Vic is Top and/or Bottom Mount.

### **Options**

- Red, Blue, Amber or White TriCore and LED Lightheads
- TriCore, Optix, LED X Lightheads
- LED X Modules also Available with Wide Optics
- Optix Modules also Available with Wide or Hybrid Optics