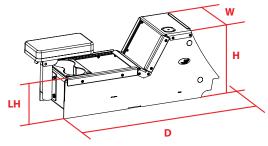

## MCS VEHICLE SPECIFIC CONSOLE BOX WITH INTERNAL CUPHOLDER AND ARMREST: FORD SEDAN POLICE INTERCEPTOR (2012-2014)

| Placement                   | Seat Configuration | Drilling Required                         | Weight   | Lower Height<br>(LH) | Overall<br>Height | Width | Depth |
|-----------------------------|--------------------|-------------------------------------------|----------|----------------------|-------------------|-------|-------|
| On top of transmission hump | Bucket             | <b>No</b> - attaches to transmission hump | 24.0 lbs | 4.1" to 6.6"         | 11.5″             | 9.0″  | 30.8″ |