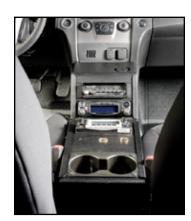

## MCS VEHICLE SPECIFIC CONSOLE BOX WITH INTERNAL CUPHOLDER AND ARMREST: FORD SEDAN POLICE INTERCEPTOR (2012-2014)

| Placement                   | Seat Configuration | Drilling Required                         | Weight   | Lower Height<br>(LH) | Overall<br>Height | Width | Depth |
|-----------------------------|--------------------|-------------------------------------------|----------|----------------------|-------------------|-------|-------|
| On top of transmission hump | Bucket             | <b>No</b> - attaches to transmission hump | 24.0 lbs | 4.1" to 6.6"         | 11.5″             | 9.0″  | 30.8″ |

## **Features:**

- Heavy gauge steel, fully welded constructed for long-term durability
- Black powdercoat finish for maximum corrosion resistance
- · Low profile no-drill vehicle specific console
- Vertical angled section accommodates 6" of mounting space
- Horizontal low profile section accommodates 7" of mounting space (without internal cupholder 11.5" of mounting space)
- 6 fasteners for mounting to transmission hump
- Removable top plate
- · Removable center brace
- Fully welded construction for long term product life span
- Threaded pems provided for mounting armrest to the console
- 12 volt plug insert (located on passenger side)
- Computer can be mounted in the offset position on the smiley face pattern located on the top of the console (accommodates any Universal Display Bracket Mount or any Gamber-Johnson Motion Attachment ordered separately)
- · Will ship fully assembled
- Includes armrest, internal cupholder, blank filler panels and faceplates