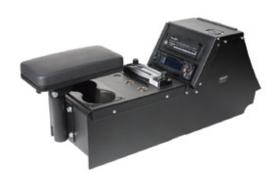

## MCS VEHICLE SPECIFIC CONSOLE BOX WITH INTERNAL CUPHOLDER AND ARMREST: FORD SEDAN POLICE INTERCEPTOR (2012-2014)

| Placement                   | Seat Configuration | Drilling Required                         | Weight   | Lower Height<br>(LH) | Overall<br>Height | Width | Depth |
|-----------------------------|--------------------|-------------------------------------------|----------|----------------------|-------------------|-------|-------|
| On top of transmission hump | Bucket             | <b>No</b> - attaches to transmission hump | 24.0 lbs | 4.1" to 6.6"         | 11.5″             | 9.0″  | 30.8″ |

## **Features:**

- Heavy gauge steel, fully welded constructed for long-term durability
- Black powdercoat finish for maximum corrosion resistance
- · Low profile no-drill vehicle specific console
- Vertical angled section accommodates 6" of mounting space
- Horizontal low profile section accommodates 7" of mounting space (without internal cupholder 11.5" of mounting space)
- 6 fasteners for mounting to transmission hump
- Removable top plate
- · Removable center brace
- Fully welded construction for long term product life span
- Threaded pems provided for mounting armrest to the console
- 12 volt plug insert (located on passenger side)
- Computer can be mounted in the offset position on the smiley face pattern located on the top of the console (accommodates any Universal Display Bracket Mount or any Gamber-Johnson Motion Attachment ordered separately)
- · Will ship fully assembled
- Includes armrest, internal cupholder, blank filler panels and faceplates