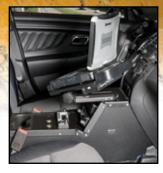

## MCS VEHICLE SPECIFIC CONSOLE BOX WITH INTERNAL CUPHOLDER AND ARMREST: FORD SEDAN POLICE INTERCEPTOR (2012-2014)

| Placement                   | Seat Configuration | Drilling Required                         | Weight   | Lower Height<br>(LH) | Overall<br>Height | Width | Depth |
|-----------------------------|--------------------|-------------------------------------------|----------|----------------------|-------------------|-------|-------|
| On top of transmission hump | Bucket             | <b>No</b> - attaches to transmission hump | 24.0 lbs | 4.1" to 6.6"         | 11.5″             | 9.0″  | 30.8″ |

## **Features:**

- Heavy gauge steel, fully welded constructed for long-term durability
- Black powdercoat finish for maximum corrosion resistance
- · Low profile no-drill vehicle specific console
- Vertical angled section accommodates 6" of mounting space
- Horizontal low profile section accommodates 7" of mounting space (without internal cupholder 11.5" of mounting space)
- 6 fasteners for mounting to transmission hump
- Removable top plate
- · Removable center brace
- Fully welded construction for long term product life span
- Threaded pems provided for mounting armrest to the console
- 12 volt plug insert (located on passenger side)
- Computer can be mounted in the offset position on the smiley face pattern located on the top of the console (accommodates any Universal Display Bracket Mount or any Gamber-Johnson Motion Attachment ordered separately)
- · Will ship fully assembled
- Includes armrest, internal cupholder, blank filler panels and faceplates

Note: Does not require a leg kit or top plate, bolts directly to the vehicle

Item No. 7160-0409

3001 Borham Ave. | Stevens Point, WI 54481, USA
Phone: 715.344-3482 | Toll-free: 800.487-9220 | Fax: 715.344-5209
Email: gamberj@gamberjohnson.com | Website: www.gamberjohnson.com